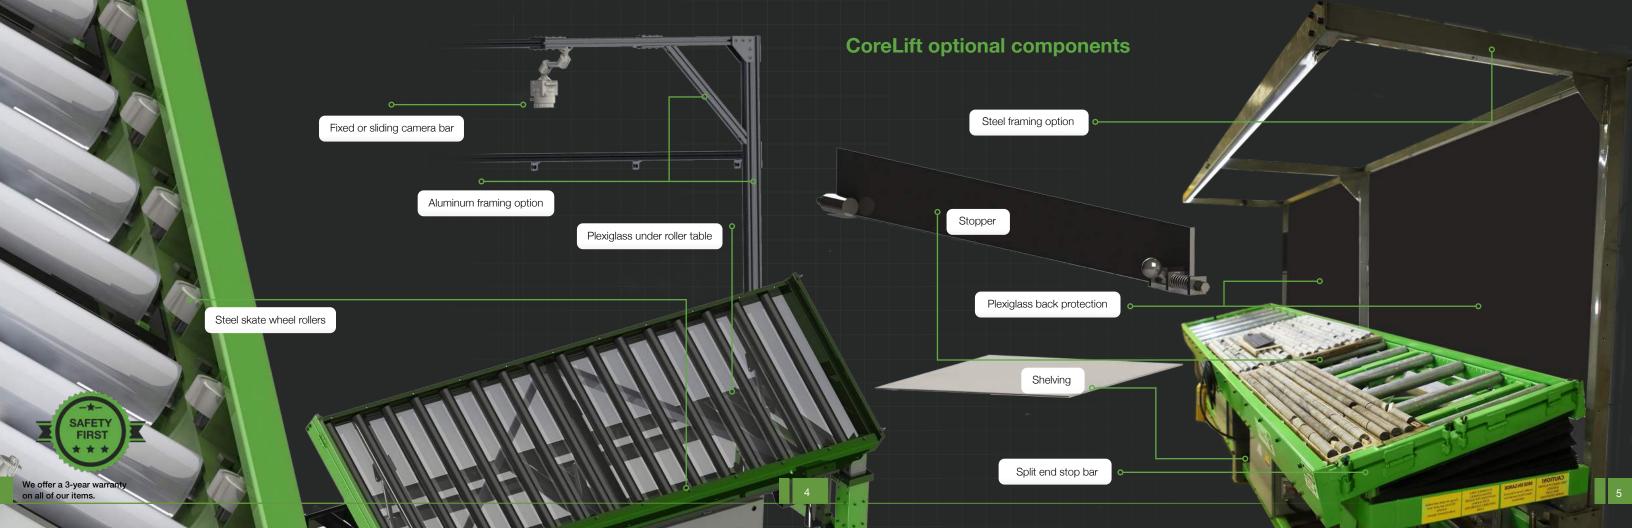

### Fully adjustable core logging table

Adjustable table height from 2'6" – 3'7" (76cm – 110cm) for improved ergonomics

Articulating top from 0° - 40° for preferred logging angle – adjustable maximum for safety

Roller top table for easy core box handling

LED strip lighting for ideal brightness and luminescence

Sizes available – for horizontal logging Canada 2 columns (10ft+) or 3 columns (15ft+) (10-12 and 15-18 boxes)

For vertical logging (US) with 2ft by 1ft boxes (9-14 boxes)

## A Quality Robust Product :

Rated load capacity 1,200 lbs - 1,600 lbs (544kg to 680kg), test loaded to 125% capacity

Certified professionally engineered (PEO stamped drawings)

240V twist lock for tight connection and seal

All our equipment are water resistant with all electrical components UL / CSA - ESA certified

All our products are built in Canada with 3-year warranty