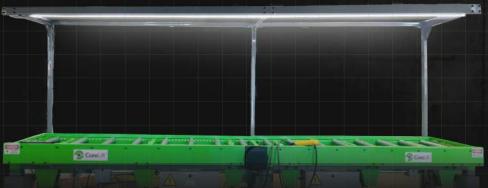

# The Standing Desk for Geologists

### Fully adjustable core logging table

Adjustable table height from 2'6" – 3'7" (76cm – 110cm) for improved ergonomics

Articulating top from 0° - 40° for preferred logging angle – adjustable maximum for safety

Roller top table for easy core box handling

LED strip lighting for ideal brightness and luminescence

Sizes available – for horizontal logging Canada 2 columns (10ft+) or 3 columns (15ft+) (10-12 and 15-18 boxes)

For vertical logging (US) with 2ft by 1ft boxes (9-14 boxes)

## A Quality Robust Product :

Rated load capacity 1,200 lbs - 1,600 lbs (544kg to 680kg), test loaded to 125% capacity

Certified professionally engineered (PEO stamped drawings)

240V twist lock for tight connection and seal