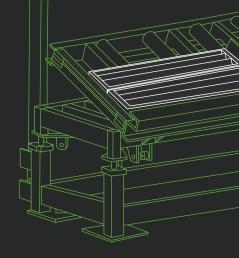

### Fully adjustable core logging table

Adjustable table height from 2'6" – 3'7" (76cm – 110cm) for improved ergonomics

Articulating top from 0° - 40° for preferred logging angle – adjustable maximum for safety

Roller top table for easy core box handling

LED strip lighting for ideal brightness and luminescence

Sizes available – for horizontal logging Canada 2 columns (10ft+) or 3 columns (15ft+) (10-12 and 15-18 boxes)