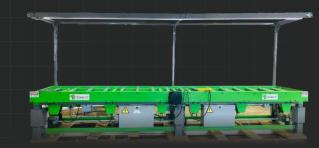

# The Standing Desk for Geologists

### Fully adjustable core logging table

Adjustable table height from 2'6" – 3'7" (76cm – 110cm) for improved ergonomics

Articulating top from 0° - 40° for preferred logging angle – adjustable maximum for safety

Roller top table for easy core box handling

LED strip lighting for ideal brightness and luminescence

Sizes available – for horizontal logging Canada 2 columns (10ft+) or 3 columns (15ft+) (10-12 and 15-18 boxes)

For vertical logging (US) with 2ft by 1ft boxes (9-14 boxes)

## A Quality Robust Product :

Rated load capacity 1,200 lbs - 1,600 lbs (544kg to 680kg), test loaded to 125% capacity

Certified professionally engineered (PEO stamped drawings)

240V twist lock for tight connection and seal